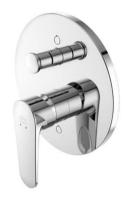

#### SANITARY WARE SPECIFICATION SHEET

Item Descriptions American Standard (PRC) "Simplica"

Concealed chrome plated bath and shower

mixer

Dimensions L184 x W134 x H184 mm

Model CF-B221.609.50

Finish Chrome Plated

Manufacturer American Standard (PRC)

Source Acme Sanitary Ware Co. Ltd

Mr. Eric Wong/ Mr. Don Yuen

Contact Tel/Fax (852) 2388-7171 / (852) 2710-8012

E-mail acme@acmesanitary.com.hk Website www.acmesanitary.com.hk

Name of Manufacturer: Jiangmen LIXIL AS Sanitary Fitting Manufacturing Co

Ltd

Country of Origin: the Mainland of China

Brand: American Standard

**Details of Fitting:** 1/2" Single lever bath and shower mixer

Model: CF-B221.609.50

Body Markings: American Standard

Expiry Date: 28 August 2027

This Authority hereby permits the use of the above fitting in fresh water plumbing systems subject to full adherence to Waterworks installation requirements. In particular, you are required to draw your customers' attention to the following requirement-