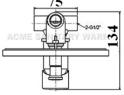

#### SANITARY WARE SPECIFICATION SHEET

Item Descriptions American Standard (PRC) "Simplica"

Concealed chrome plated bath and shower

mixer

Dimensions L184 x W134 x H184 mm

Model CF-B221.609.50

Finish Chrome Plated