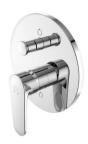

#### SANITARY WARE SPECIFICATION SHEET

Item Descriptions American Standard (PRC) "Simplica"

Concealed chrome plated bath and shower

mixer

Dimensions L184 x W134 x H184 mm

Model CF-B221.609.50

Finish Chrome Plated

Bath & shower faucets coordinate beautifully with our full line of bathroom products, and can elevate your bathroom with a new sophistication and elegance for the most relaxing part of your day. Choose from a variety of styles and functions for that perfect cleansing experience.