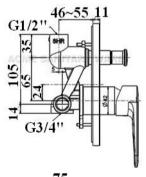

#### SANITARY WARE SPECIFICATION SHEET

Item Descriptions American Standard (PRC) "Simplica"

Concealed chrome plated bath and shower

mixer

Dimensions L184 x W134 x H184 mm

Model CF-B221.609.50

Finish Chrome Plated

Name of Manufacturer: Jiangmen LIXIL AS Sanitary Fitting Manufacturing Co

Ltd

Country of Origin: the Mainland of China

Brand: American Standard

**Details of Fitting:** 1/2" Single lever bath and shower mixer

Model: CF-B221.609.50

Body Markings: American Standard

Expiry Date: 28 August 2027

This Authority hereby permits the use of the above fitting in fresh water plumbing systems subject to full adherence to Waterworks installation requirements. In particular, you are required to draw your customers' attention to the following requirement-