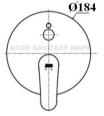

#### SANITARY WARE SPECIFICATION SHEET

Item Descriptions American Standard (PRC) "Simplica"

Concealed chrome plated bath and shower

mixer

Dimensions L184 x W134 x H184 mm

Model CF-B221.609.50

Finish Chrome Plated